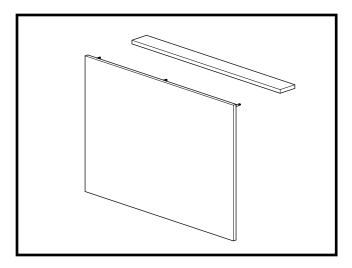

# Step 1

SECURE SUPPORT SHELF ON APPROACH SIDE OF MODESTY WITH PINS & CAM LOCKS.