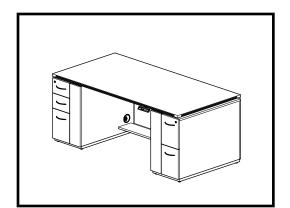

## Step 4

PLACE & ALIGN WORKSURFACES OVER HEIGHT ADJUSTABLE BASE. DO NOT SECURE WORKSURFACE TO BASE YET.

#### Step 3

PLACE & ALIGN WORKSURFACES OVER HEIGHT ADJUSTABLE BASE. DO NOT SECURE WORKSURFACE TO BASE YET.