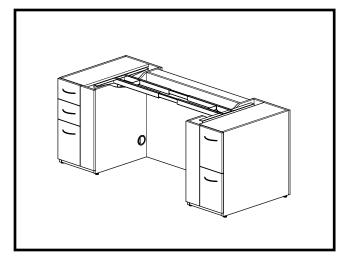

# Step 3

PLACE HEIGHT ADJUSTABLE ELECTRICAL BASE IN BOX SUPPORTS IN LOWEST POSITION.

## Step 4

PLACE & ALIGN WORKSURFACES OVER HEIGHT ADJUSTABLE BASE. DO NOT SECURE WORKSURFACE TO BASE YET.

#### Step 2

PLACE HEIGHT ADJUSTABLE ELECTRICAL BASE IN BOX SUPPORTS IN LOWEST POSITION.

#### Step 3

PLACE & ALIGN WORKSURFACES OVER HEIGHT ADJUSTABLE BASE. DO NOT SECURE WORKSURFACE TO BASE YET.