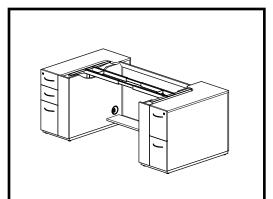

## Step 2

POSITION MODESTY & SUPPORT SHELF BETWEEN PEDESTALS AND SECURE WITH PINS & CAM LOCKS.

#### Step 1

SECURE MODESTY & SUPPORT SHELF BETWEEN PEDESTALS WITH PINS & CAM LOCKS.