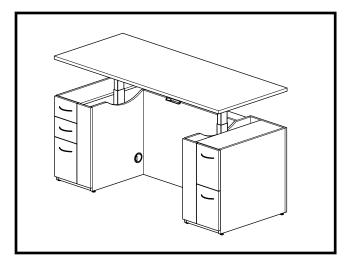

### Step 5

ELEVATE WORKSURFACE HEIGHT AND SECURE IN PLACE WITH WOOD SCREWS PROVIDED.

#### Step 4

ELEVATE WORKSURFACE HEIGHT AND SECURE IN PLACE WITH WOOD SCREWS PROVIDED.