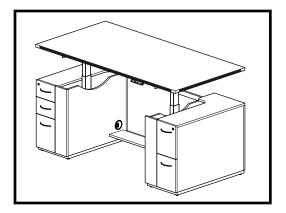

#### Step 1

SECURE MODESTY & SUPPORT SHELF BETWEEN PEDESTALS WITH PINS & CAM LOCKS.

#### Step 2

PLACE HEIGHT ADJUSTABLE ELECTRICAL BASE IN BOX SUPPORTS IN LOWEST POSITION.