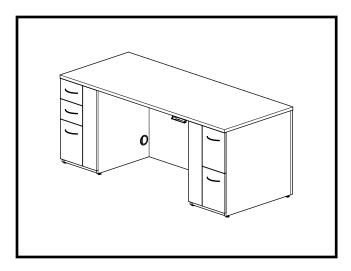

### Step 5

ELEVATE WORKSURFACE HEIGHT AND SECURE IN PLACE WITH WOOD SCREWS PROVIDED.

#### Step 4

ELEVATE WORKSURFACE HEIGHT AND SECURE IN PLACE WITH WOOD SCREWS PROVIDED.