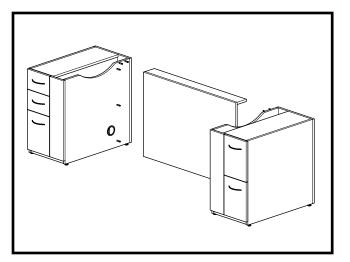

## Step 2

POSITION MODESTY & SUPPORT SHELF BETWEEN PEDESTALS AND SECURE WITH PINS & CAM LOCKS.

#### Step 1

SECURE MODESTY & SUPPORT SHELF BETWEEN PEDESTALS WITH PINS & CAM LOCKS.