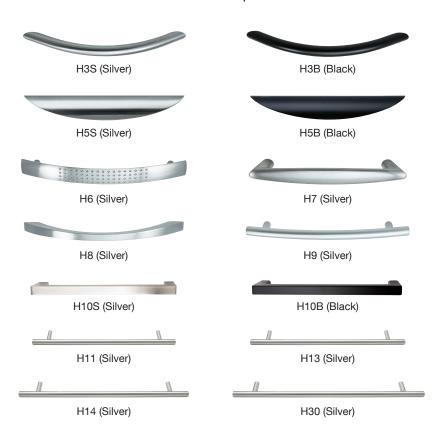

of the art facilities in California and Ohio
- Grooved edge detail. 2mm PVC edge banding
- 1" Thermally Fused Melamine on industrial quality (45lb.) particleboard
- Multiple colors are available
- Metal-to-metal, connection fittings are installed for bridges and returns
- 9-ply Birchwood drawers
- Box drawers have full extension, progressive-action slides with precision steel ball bearings
- Fully Assembled

## canyon color options



Laminate finishes shown are approximations. Colors may vary between factories.

For sample requests, email Maverick West: orderentry@maverickdesk.com. Maverick East: mveorders@maverickdesk.com

Note: Renderings & line drawings shown are a resemblance to finished product. Product designs may vary. Discounts are different between factories.

## handle options



## edge detail